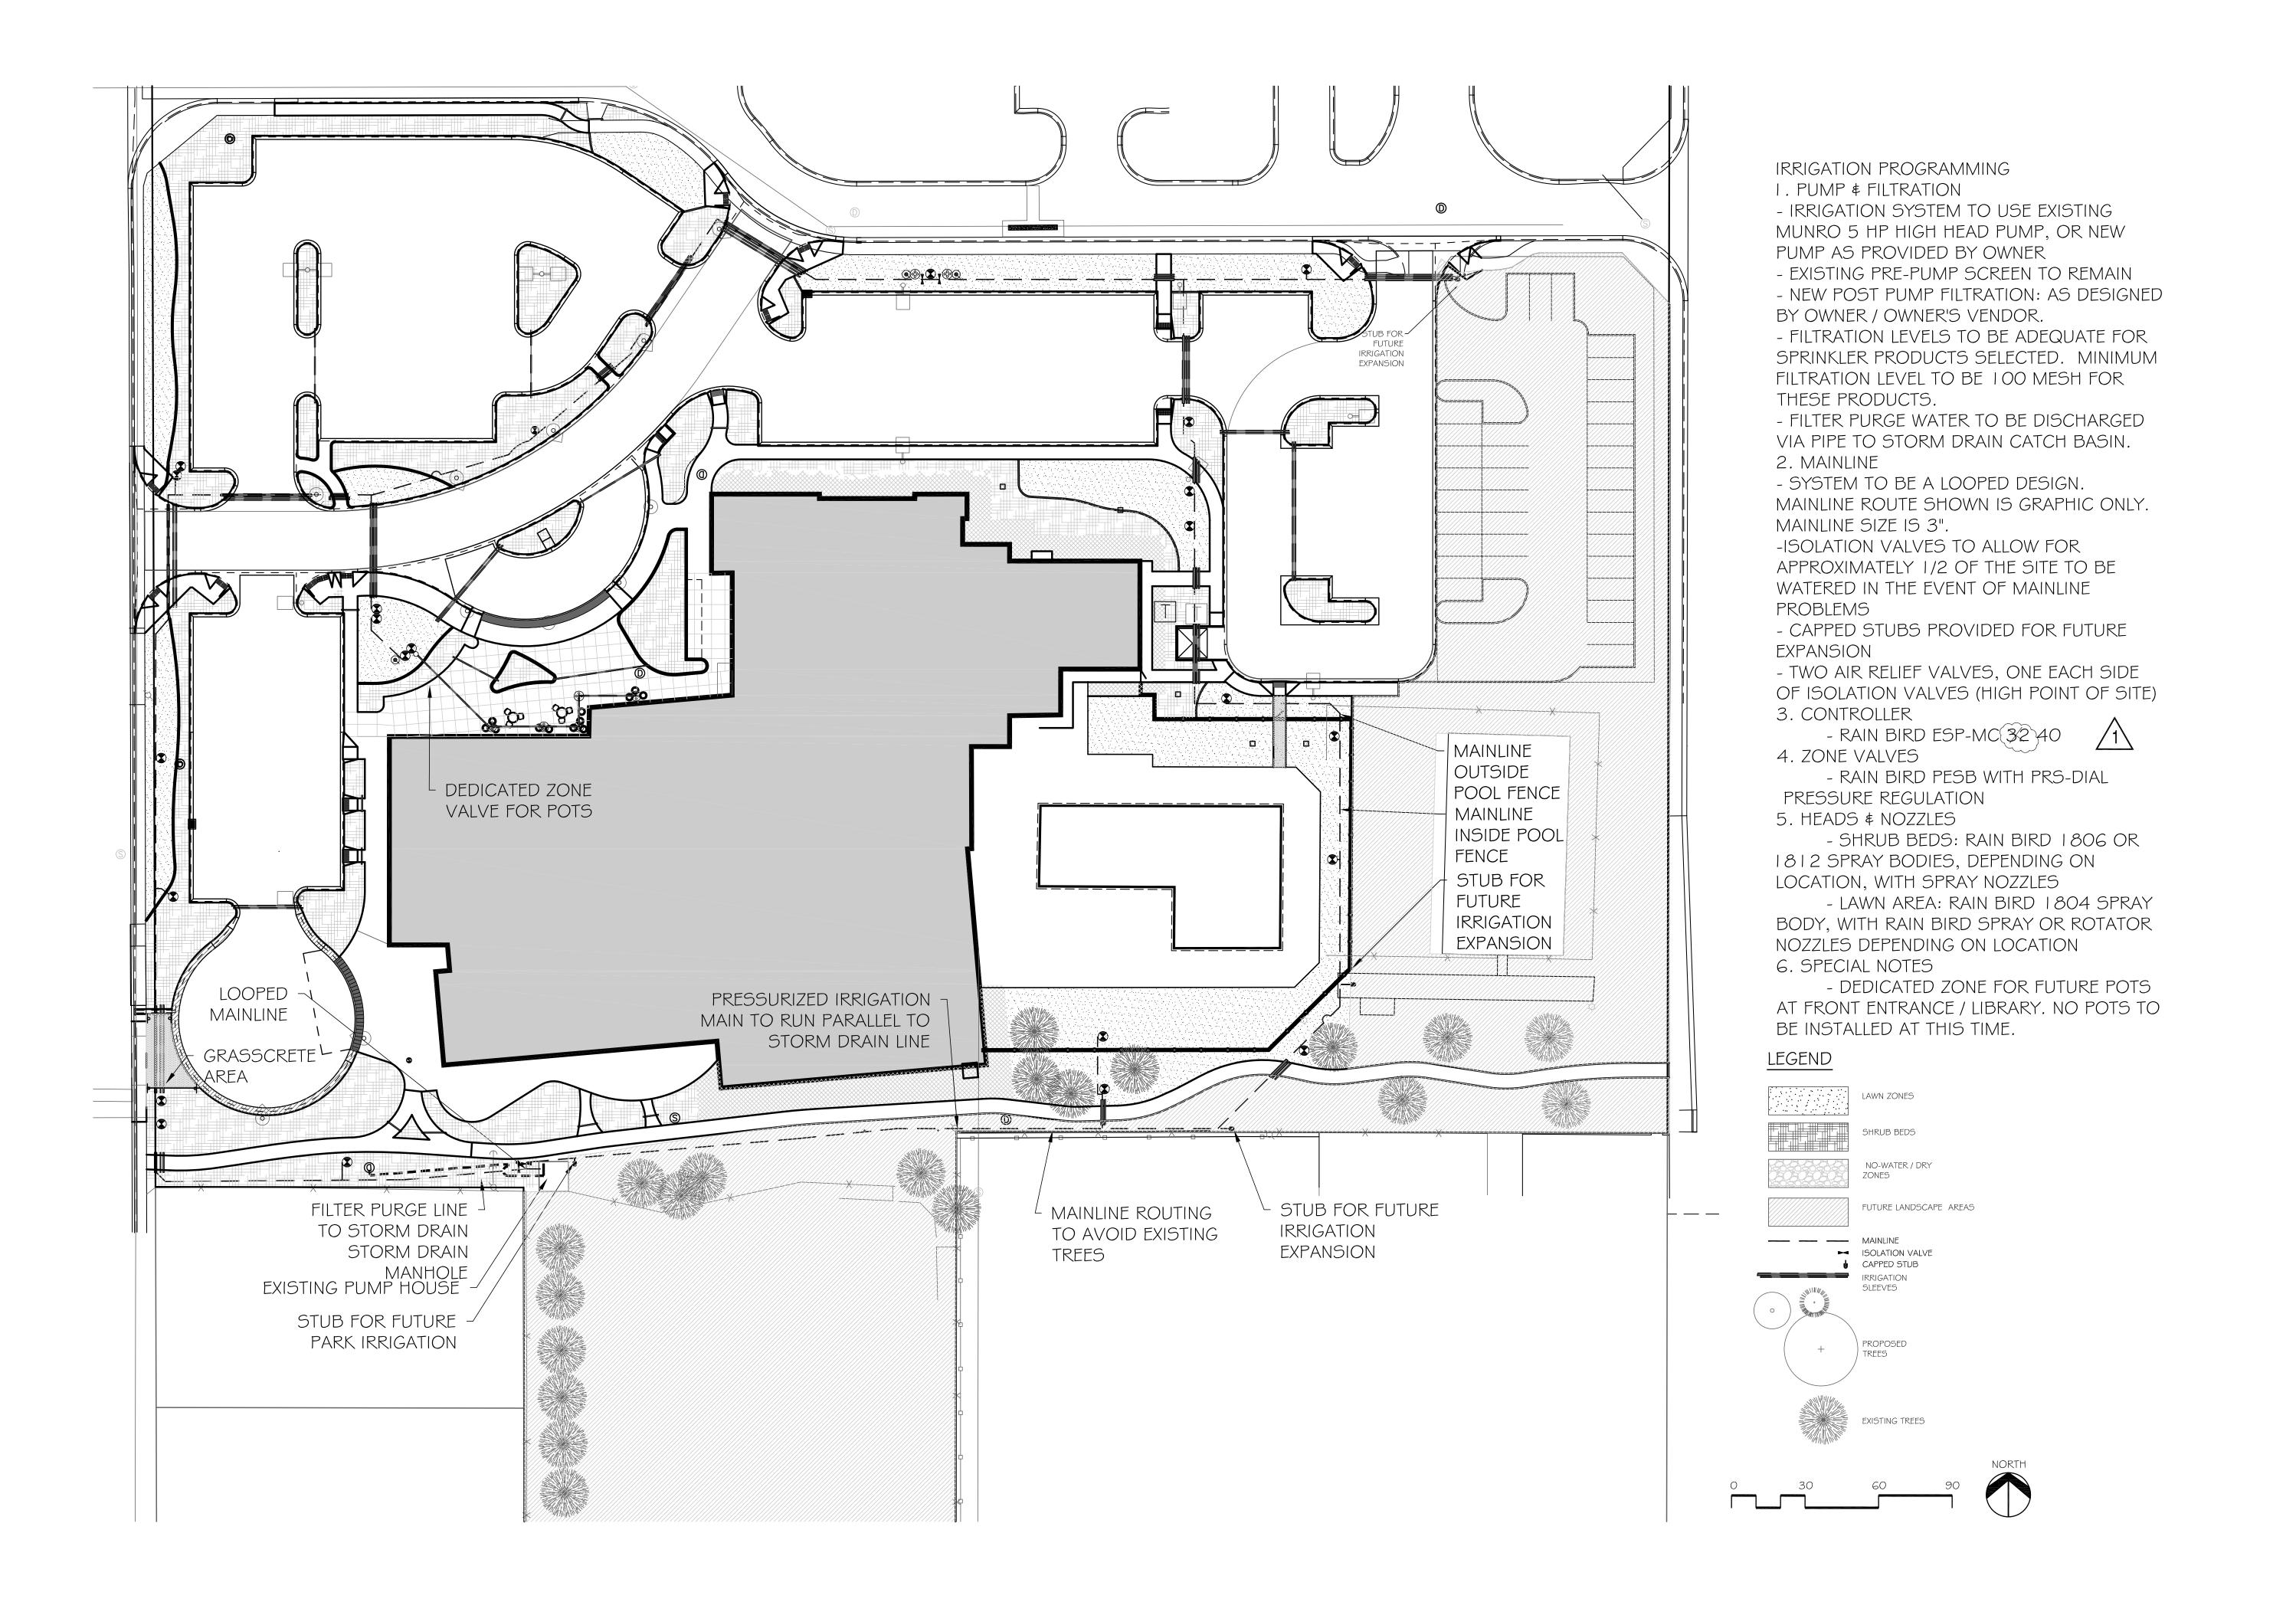

FRUITA COLORADO

SCD Project No.: 0901

IRRIGATION OVERVIEW

Drawn by: DCM
Checked by: MH

11

IRRIGATION LEGEND

RAINBIRD 1800 SPRAY HEADS \$ NOZZLES. NOZZLES AS SHOWN ON PLAN. 1804 IN TURF 1806 IN SHRUB BEDS 1812 IN RAISED PLANTERS (FRONT ENTRY)

RAINBIRD 1804 SPRAY BODY & ROTARY NOZZLES. NOZZLES 13-18' HALF UNLESS OTHERWISE SHOWN ON PLAN.

MANUAL DRAIN VALVE

■ ISOLATION GATE VALVE

ZONE VALVE DRIP FILTER

QUICK COUPLER ( AIR RELIEF VALVE

CONNECTION FOR ENTRY POT WATERING - CLASS 200 PVC MAINLINE, 3 INCH UNLESS OTHERWISE NOTED

— — 80 PSI POLY PIPE LATERAL. SIZE AS SHOWN ■■■■ FILTER PURGE LINE CLASS 200 6" PVC IRRIGATION SLEEVE CLASS 200 4" PVC IRRIGATION SLEEVE

I" PIPE SIZE

EXISTING TREES

IRRIGATION NOTES:

I. ALL WORK SHALL BE PER EXISTING COUNTY OR STATE CODE AND IS SUBJECT TO INSPECTION AND APPROVAL BY APPROPRIATE INSPECTORS AND THE OWNER'S REPRESENTATIVE. 2. CONTRACTOR TO VERIFY LOCATION AND ELEVATION OF ALL EXISTING UTILITIES PRIOR TO CONSTRUCTION. 3. POWER TO IRRIGATION CONTROLLER TO BE PROVIDED BY LICENSED ELECTRICIAN. 4. ALL LATERAL AND MAIN LINES IN SYSTEM WILL BE CONTAINED IN SLEEVES WHEREVER CONCRETE IS TO BE 5. CLOCK TO BE MOUNTED INSIDE EXISTING PUMP HOUSE.

6. MAXIMUM LENGTH OF SWING PIPE ON ALL HEADS SHALL BE 10 FT., MINIMUM LENGTH SHALL BE 2 FT. 7. ALL MAINS SHALL BE BURIED AT A MINIMUM DEPTH OF 24 IN. ALL LATERALS AT A DEPTH OF 18 IN. ALL VALVE WIRING SHALL BE BUNDLED BY TAPING AT 25 FT. INTERVALS AND PLACED BELOW IRRIGATION PIPING FOR PROTECTION.

8. CONTRACTOR TO INSTALL MANUAL DRAIN VALVES AT LOW POINT ON ALL MAIN LINES. 9. SEE SHEETS I-5 FOR DETAILS.

I O. SYSTEM IS DESIGN IS BASED ON USING EXISTING 5 HP MUNRO HIGH HEAD PUMP. ALL PRS DIAL UNITS TO BE ADJUSTED TO PROVIDE 30 PSI AT FARTHEST HEAD IN EACH ZONE. "DRIP ZONE" FOR FUTURE POTS TO BE ADJUSTED TO 30 PSI. II. IRRIGATION DESIGN TO BE BASED ON OWNER INSTALLING A 100 MESH SELF-FLUSHING FILTER, CAPABLE

OF FILTERING FLOWS. CONTRACTOR TO USE EXISTING 3" FLOOR SLEEVE FOR FILTER DISCHARGE. I 2. CONTRACTOR TO INSTALL FILTER PURGE LINE AS SHOWN ON PLANS & CONNECT TO STORM SEWER LINE. 13. WHERE IRRIGATION IS TO BE LOCATED ADJACENT TO FENCING, LATERALS SHALL BE LOCATED 12 INCHES FROM BACK OF WALK AND 3 INCHES FROM FACE OF FENCE. 14. MAINLINE IS DIAGRAMMATIC. COORDINATE WITH LANDSCAPE PLANS SO MAINLINE IS NOT LOCATED

UNDERNEATH TREES. 15. PIPE FROM CONTROL VALVE TO FIRST " TEE" TO USE 1/2" LARGER THAN VALVE UNLESS NOTED

OTHERWISE

I 6. PIPE SIZE NOTATION INDICATES MINIMUM PIPE SIZE DOWNSTREAM FROM THAT POINT. I 7. SPRAY IRRIGATION IN SHRUB BEDS AT OWNER'S REQUEST. SHRUB IRRIGATION IS BASED ON LANDSCAPE PLAN, AND PROVIDING SHRUBS WITH SPRAY COVERAGE FROM AT LEAST 2 SPRINKLERS. THE "SHRUB" ZONES ARE NOT DESIGNED FOR TRADITIONAL HEAD TO HEAD COVERAGE. CONTRACTOR TO REVIEW LANDSCAPE PLANS BEFORE INSTALLING IRRIGATION. CHANGES IN THE LANDSCAPE PLANS AFFECTS HEAD PLACEMENT. CHANGES IN EITHER THE IRRIGATION OR SHRUB / PERENNIAL PLACEMENT REQUIRES OWNER NOTIFICATION