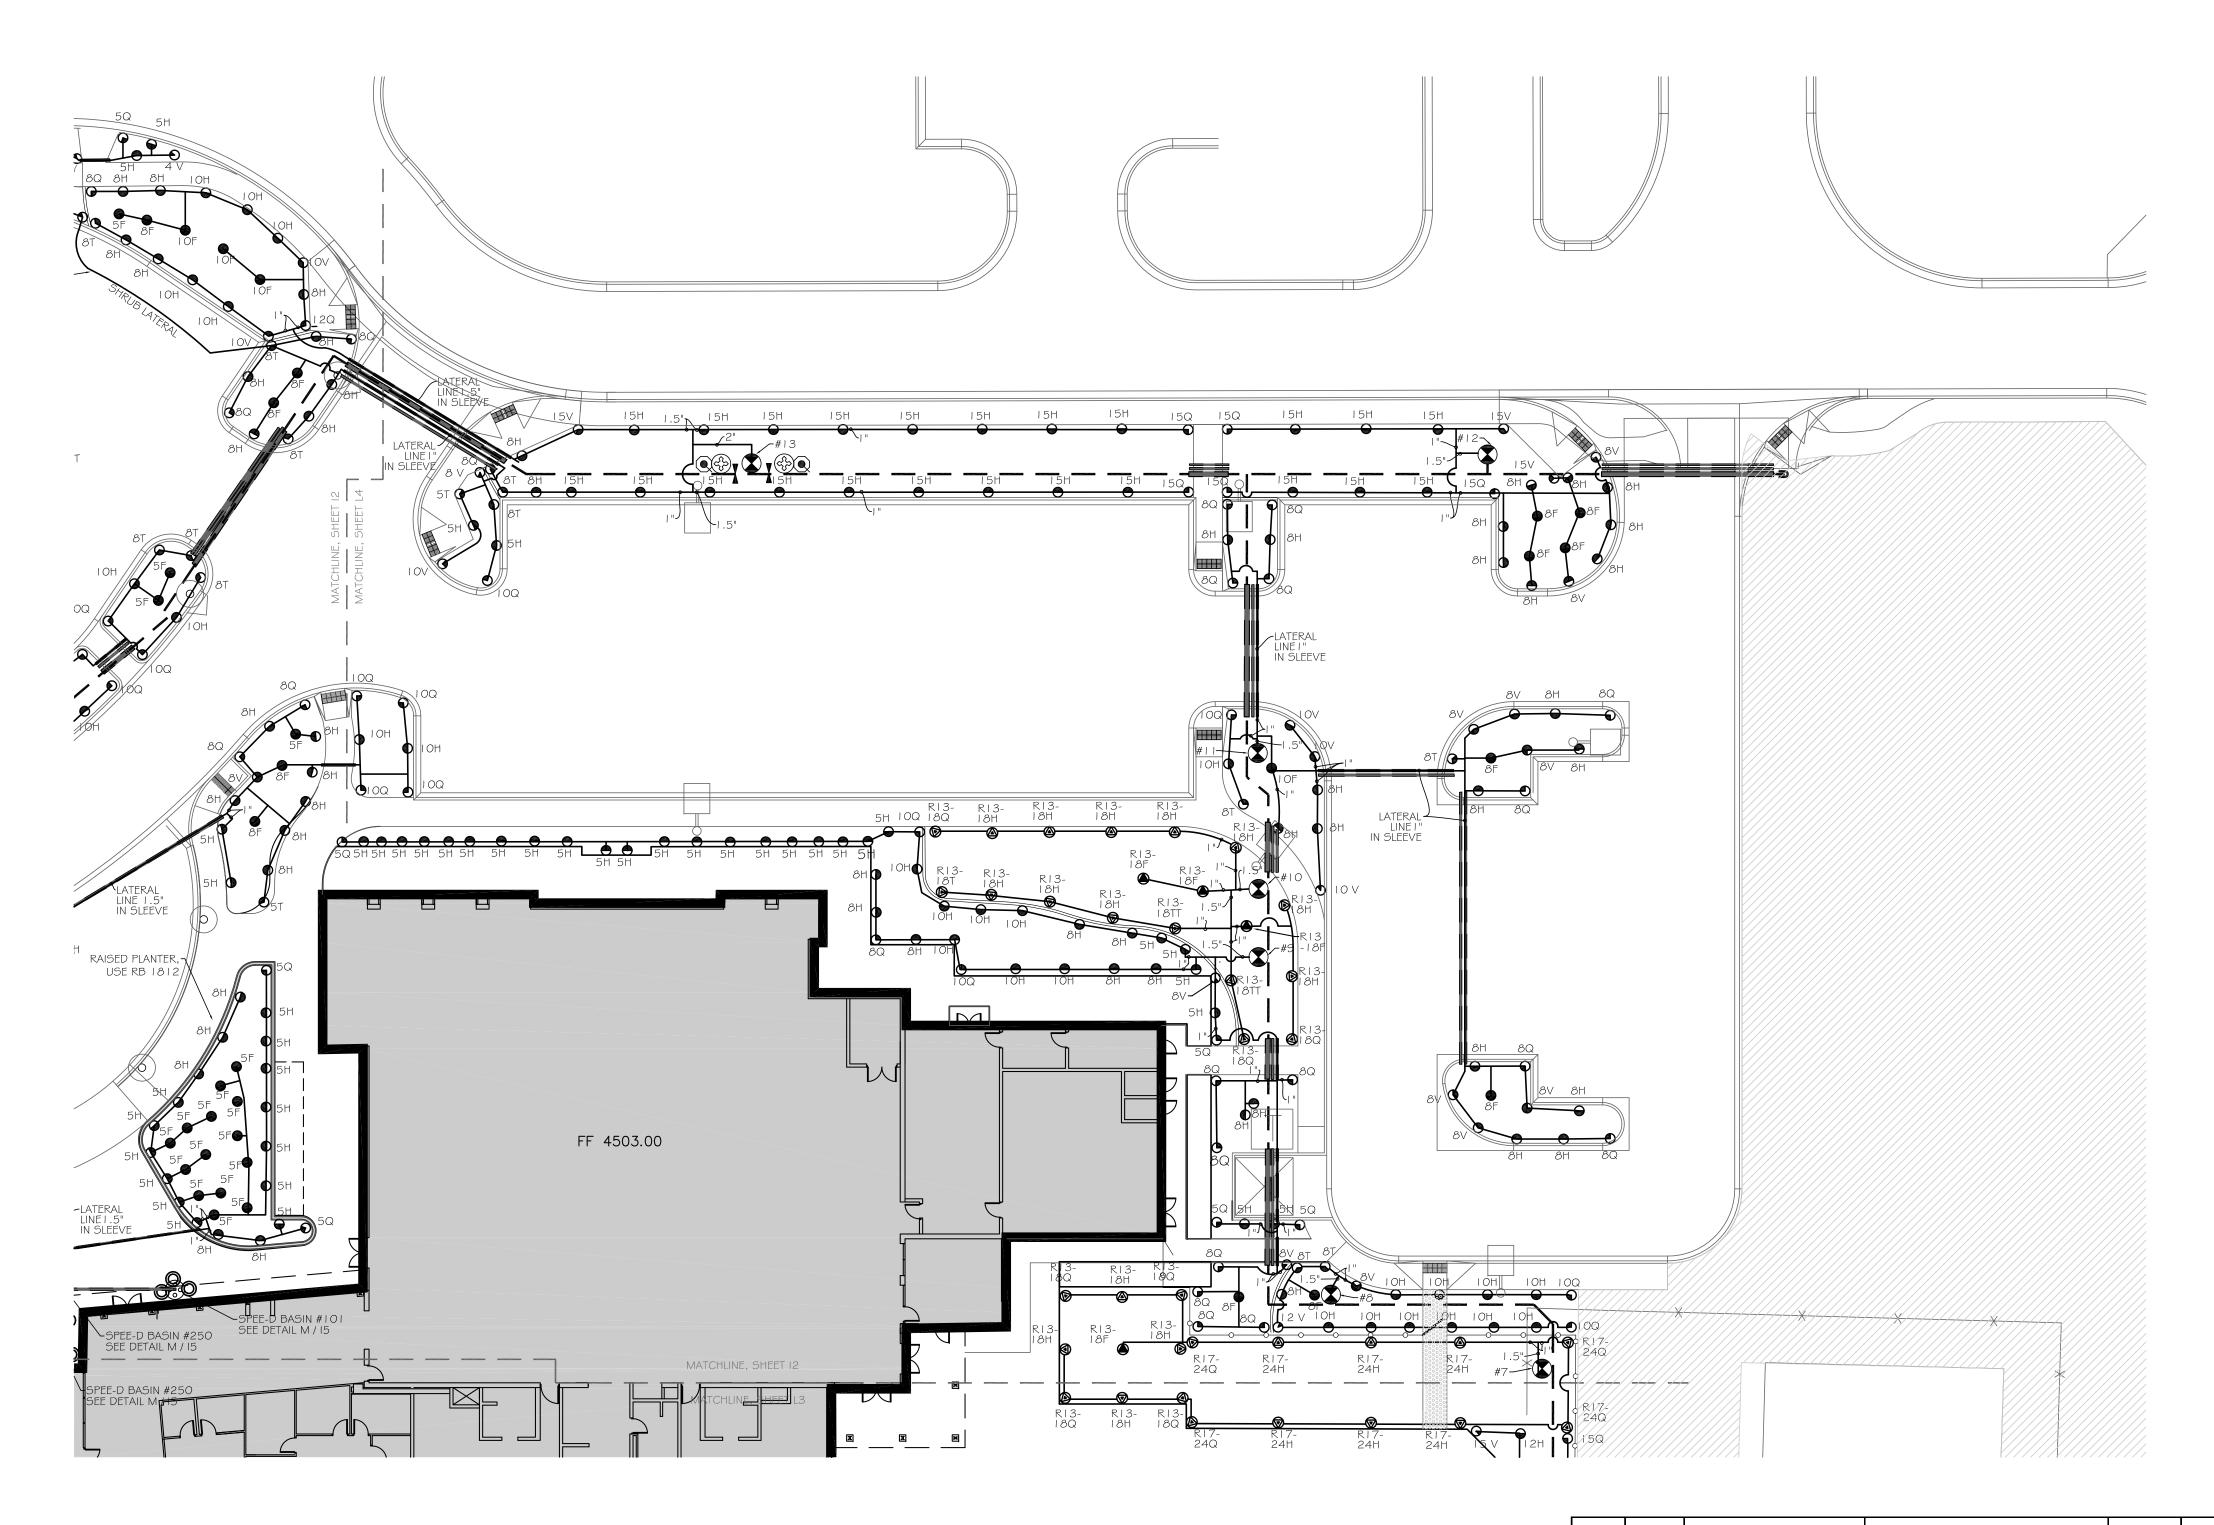

| VALV  | E SCHE | DULE (FOR ESTAB | LISHED PLANTS)                |           |            |            |          |         |         |          |       |         |
|-------|--------|-----------------|-------------------------------|-----------|------------|------------|----------|---------|---------|----------|-------|---------|
| valve | valve  | type            | location                      | # of      |            | precip     | tıme     |         | ın/     | settings | water | ın/week |
| #     | sıze   |                 |                               | emitters  | GPM        | rate       | setting  | program | setting | per day  | days  |         |
| -     | 1 1/2" | SHRUB SPRAY     | TURNAROUND / S. SIDE          | -         | 50.0       | 1.58 ın/hr | Hmin.    | В       | 0.29 ın | 3        | 3     | 2.09    |
| 2     | 1"     | SHRUB SPRAY     | SOUTH OF PATH                 | -         | 20.0       | 1.58 ın/hr | l l mın. | В       | 0.29 ın | 3        | 3     | 2.09    |
| 3     | 1"     | TURF ROTARY     | SOUTH (OUTSIDE) OF POOL FENCE | -         | 11.6       | .75 ın/hr  | 3 l mın. | А       | 0.39 ın | 3        | 3     | 2.96    |
| 4     | 1"     | TURF ROTARY     | SOUTH OF POOL (INSIDE)        | -         | 13.8       | .51 ın/hr  | 46mın.   | Α       | 0.39 ın | 3        | 3     | 2.99    |
| 5     | 1"     | TURF SPRAY      | S.E. (OUTSIDE) OF POOL FENCE  | -         | 21.5       | 1.83 ın/hr | l 4mın.  | Α       | 0.43 ın | 3        | 3     | 3.07    |
| 6     | 1 1/2" | TURF SPRAY      | E. (OUTSIDE) OF POOL FENCE    | -         | 35.7       | 1.83 ın/hr | l 4mın.  | Α       | 0.43 ın | 3        | 3     | 3.07    |
| 7     | 1"     | TURF ROTARY     | NORTH OF POOL (INSIDE)        | -         | 13.8       | .82 ın/hr  | 29mın.   | А       | 0.39 ın | 3        | 3     | 3.02    |
| 8     | 1"     | TURF SPRAY      | N. (OUTSIDE) OF POOL FENCE    | -         | 12.6       | 1.58 ın/hr | l Gmın.  | Α       | 0.42 ın | 3        | 3     | 3.03    |
| 9     | 1"     | SHRUB SPRAY     | NORTH # EAST OF BUILDING      | -         | 20.6       | 1.83 ın/hr | l Omin.  | В       | 0.31 ın | 3        | 3     | 2.20    |
| 10    | 1"     | TURF ROTARY     | NORTH # EAST OF BUILDING      | -         | 16.7       | .77 ın/hr  | 3 l mın. | А       | 0.40 ın | 3        | 3     | 3.06    |
| 11    | 1"     | SHRUB SPRAY     | NORTH & EAST PARKING LOT      | -         | 19.0       | 1.83 ın/hr | l Omın.  | В       | 0.31 ın | 3        | 3     | 2.20    |
| 12    | 1"     | TURF SPRAY      | ENTRY DRIVE, FAR EAST TURF    | -         | 22.4       | 1.58 ın/hr | l 4mın.  | А       | 0.37 ın | 3        | 3     | 2.65    |
| 13    | 1 1/2" | TURF SPRAY      | ENTRY DRIVE, EAST TURF        | -         | 50.3       | 1.58 ın/hr | l Gmin.  | А       | 0.42 ın | 3        | 3     | 3.03    |
| 14    | 1 1/2" | SHRUB SPRAY     | NORTH PARKING LOT (INTERIOR)  | -         | 36.4       | 1.83 ın/hr | l Omin.  | В       | 0.31 ın | 3        | 3     | 2.20    |
| 15    | 1 1/2" | SHRUB SPRAY     | NORTH PARKING LOT (EXTERIOR)  | -         | 50.2       | 1.83 ın/hr | I I mın. | В       | 0.34 ın | 3        | 3     | 2.42    |
| 16    | 1 1/2" | TURF SPRAY      | NORTH PARKING LOT (EXTERIOR)  | -         | 29.2       | 1.83 ın/hr | l 4mın.  | В       | 0.43 ın | 3        | 3     | 3.07    |
| 17    | 1 1/2" | TURF SPRAY      | BLD. ENTRY AREA PARKING LOT   | -         | 27.7       | 1.58 ın/hr | l Gmin.  | В       | 0.42 ın | 3        | 3     | 3.03    |
| 18    | 1"     | TURF SPRAY      | BLD. ENTRY AREA PARKING LOT   | -         | 15.6       | 1.83 ın/hr | l 4mın.  | В       | 0.43 ın | 3        | 3     | 3.07    |
| 19    | 1"     | ENTRY POTS      | BLD. ENTRY (FUTURE POTS)      | -         | -          |            | -        | D       |         |          |       |         |
| 20    | 1"     | TURF SPRAY      | BLD. ENTRY AREA               | -         | 24.4       | 1.58 ın/hr | l Gmın.  | В       | 0.42 ın | 3        | 3     | 3.03    |
| 21    | 1 1/2" | TURF SPRAY      | WEST PARKING LOT (EXTERIOR)   | -         | 26.3       | 1.58 ın/hr | l Gmın.  | В       | 0.42 ın | 3        | 3     | 3.03    |
| 22    | 1 1/2" | SHRUB SPRAY     | WEST PARKING LOT (EXTERIOR)   | -         | 29.8       | 1.83 ın/hr | 9mın.    | В       | 0.27 ın | 3        | 3     | 1.98    |
| 23    | 1"     | TURF SPRAY      | GRASS-CRETE DRIVE             | -         | 6.1        | 1.58 ın/hr | l Gmın.  | В       | 0.42 ın | 3        | 3     | 3.03    |
|       |        |                 |                               |           |            |            |          |         |         |          |       |         |
|       |        |                 |                               |           |            | APRIL      | MAY      | JUNE    | JULY    | AUG      | SEPT  | OCT     |
|       |        |                 | WA                            | TER BUDGE | T SETTINGS | 90%        | 100%     | 130%    | 160%    | 120%     | 90%   | 70%     |

NOTES: I. THIS CHART PROVIDES WATERING SCHEDULE RECOMMENDATIONS FOR ESTABLISHED PLANTS AND TURF.

2. CONTRACTOR IS OBLIGATED TO MONITOR SOIL MOISTURE TO AVOID SATURATION OR DROUGHT AND ADJUST SCHEDULE ACCORDINGLY DURING ESTABLISHMENT PERIOD. 3. TURF \$ SHRUB SPRAY ZONES ARE CALCULATED TO 80% EFFICIENCY, TURF ROTARY ZONES ARE CALCULATED TO 85% EFFICIENCY.

4. OPTIMUM PRESSURE FOR ZONES: 30 PSI AT FURTHEST HEAD

All information appearing herein shall not be duplicated, discharged or otherwise used without the written consent of Sink Combs Dethlefs.

SINK COMBS DETHLEFS